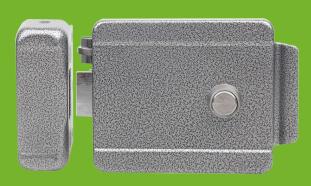

# Frosted Gray Single Cylinder 12V Electric Control Lock

#### What is Electric RIM locks?

Electric RIM locks apply to cell gate and interlocking access door of bank saving agency.

The power-off model is offered, which means the key could be used to open the door externally, and pressing the mechanical button could open the door when power-off internally.