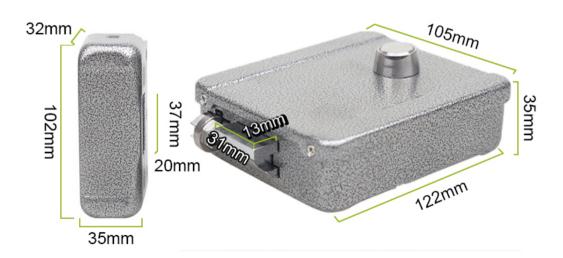

# **S4A INDUSTRIAL CO.,LIMITED**



# Frosted Gray Single Cylinder 12V Electric Control Lock



#### What is Electric RIM locks?

Electric RIM locks apply to cell gate and interlocking access door of bank saving agency.

The power-off model is offered, which means the key could be used to open the door externally, and pressing the mechanical button could open the door when power-off internally.

## **Specifications**

| S4A Model No. | ER-M3G           | Colour         | Matte gray |
|---------------|------------------|----------------|------------|
| Specification | Single head lock | Unlock voltage | 12V        |
| Material      | Iron+copper      | Weight         | 1.3kg      |

### **Dimensions**